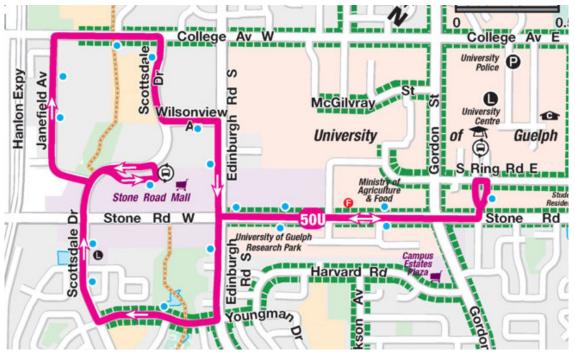

#### HOMECOMING ROUTES

### 50 U Scottsdale

| University<br>Departures | Centre<br>Arrivals |
|--------------------------|--------------------|
| 11:50 a.m.               | 12:15 p.m.         |
| 12:20 p.m.               | 12:45 p.m.         |
| 12:50 p.m.               | 1:15 p.m.          |
| 1:20 p.m.                | 1:45 p.m.          |
| 1:50 p.m.                | 2:15 p.m.          |
| 2:20 p.m.                | 2:45 p.m.          |
| 2:50 p.m.                | 3:15 p.m.          |
| 3:20 p.m.                | 3:45 p.m.          |
| 3:50 p.m.                | 4:15 p.m.          |
| 4:20 p.m.                | 4:45 p.m.          |
| 4:50 p.m.                | 5:15 p.m.          |
| 5:20 p.m.                | 5:45 p.m.          |
| 5:50 p.m.                | 6:15 p.m.          |
| 6:20 p.m.                | 6:45 p.m.          |
| 6:50 p.m.                | 7:15 p.m.          |