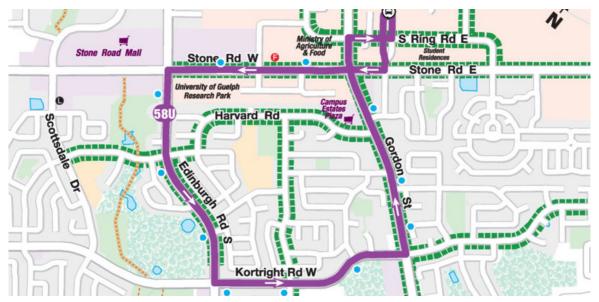

#### **HOMECOMING ROUTES** -

### HOMECOMING ROUTES 58 U Edinburgh

#### University Centre Departures Arrivals

| Departures | Arrivais   |
|------------|------------|
| 11:50 a.m. | 12:06 p.m. |
| 12:10 p.m. | 12:26 p.m. |
| 12:30 p.m. | 12:46 p.m. |
| 12:50 p.m. | 1:06 p.m.  |
| 1:10 p.m.  | 1:26 p.m.  |
| 1:30 p.m.  | 1:46 p.m.  |
| 1:50 p.m.  | 2:06 p.m.  |
| 2:10 p.m.  | 2:26 p.m.  |
| 2:30 p.m.  | 2:46 p.m.  |
| 2:50 p.m.  | 3:06 p.m.  |
| 3:10 p.m.  | 3:26 p.m.  |
| 3:30 p.m.  | 3:46 p.m.  |
| 3:50 p.m.  | 4:06 p.m.  |
| 4:15 p.m.  | 4:31 p.m.  |
| 4:50 p.m.  | 5:06 p.m.  |
| 5:10 p.m.  | 5:26 p.m.  |
| 5:30 p.m.  | 5:46 p.m.  |
| 5:50 p.m.  | 6:06 p.m.  |
| 6:10 p.m.  | 6:26 p.m.  |
| 6:30 p.m.  | 6:46 p.m.  |
| 6:50 p.m.  | 7:06 p.m.  |